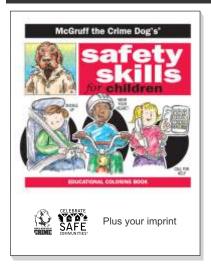

### **Coloring Books**

250 \$.80 each 500 \$.65 750 \$.59 1000 \$.54 2000 \$.51 3000 \$.48 5000 \$.46

Setup: \$40.00

#### **#CB-SAFETY**

Production time: 12-15 working days Shipping/handling/tax are additional.