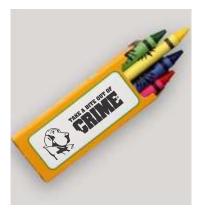

### McGruff® Crayons

1 side 2 side imprint 576 \$.45 \$.55 each 1440 \$.42 \$.52 5184 \$.40 \$.50

Setup: \$30.00

Your imprint on backside in black.

Production time: 10-15 working days Shipping/handling/tax are additional.